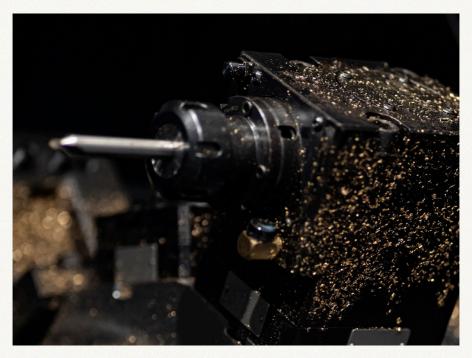

#### Rexnavi in a nutshell

23% grow - year 2022 to 20235 days average order readiness267 active clients

New premises with ERP vertical warehouse, improving products and sales tracking

CNC lathe machine, enabling better control on quality and shipping times